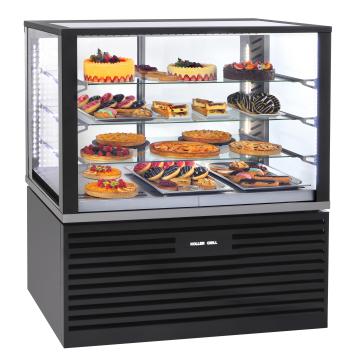

## **Description**

- Panoramic ventilated refrigerated display on castors +2°C/+10°C
- The right equipment to keep fresh your cakes, desserts, yoghurts and also salads, fresh sandwiches, beverage...
- Automatic defrost thanks to an electronic thermostat
- **LED** lighting on each upright

Easy cleaning: interior glass shelves, rear sliding doors and the bottom stainless-steel plates are completely removable.

Features: double-glazed sides, electronic thermostat, on/off switch, inside LED light, 4 castors, 2 braking systems, 3 glass shelves, rear reserve for plates and GN 1/1. Gas R290. Compressor Tecumseh FRANCE. Delivered without any GN tray.