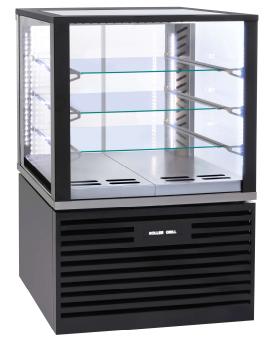

## **Description**

- Panoramic ventilated refrigerated display on castors +2°C/+10°C
- The right equipment to keep fresh your cakes, desserts, yoghurts and also salads, fresh sandwiches, beverage...
- Automatic defrost thanks to an electronic thermostat
- **LED** lighting on each upright

Easy cleaning: interior glass shelves, rear sliding doors and the bottom stainless-steel plates are completely removable.

Features: double-glazed sides, electronic thermostat, on/off switch, inside LED light, 4 castors, 2 braking systems, 3 glass shelves, rear reserve for plates and GN 1/1. Gas R290. Compressor Tecumseh FRANCE. Delivered without any GN tray.

Available in Black, White or Stainless Steel Made in France